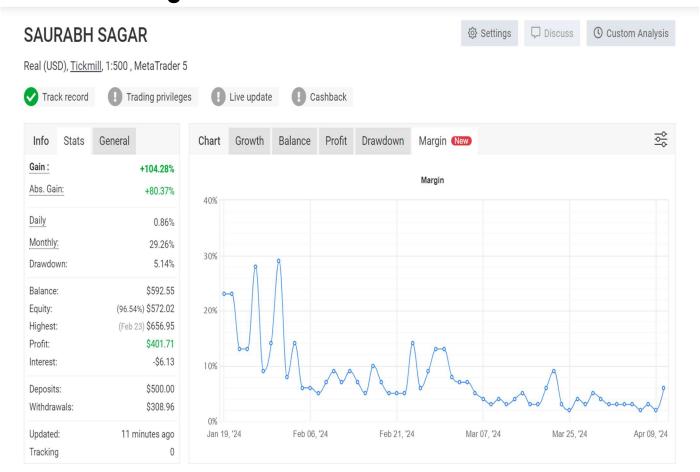

#### **Overall Growth**

#### **Balance Growth**

#### **Profit Increase**

#### **Account Equity DrawDown**

#### **Account Margin**

#### **Performance Overview**

| Trading    | Periods | Goals       | Browser |                           |                   |                   |                     |                   |
|------------|---------|-------------|---------|---------------------------|-------------------|-------------------|---------------------|-------------------|
| 0          |         | Gain (Diffe | erence) | Profit (Difference)       | Pips (Difference) | Win% (Difference) | Trades (Difference) | Lots (Difference) |
| Today      |         | +0.78% (-4  | 4.85%)  | <b>\$4.60</b> (-\$26.75)  | +22.3 (+65.9)     | 100% (+43%)       | 3 (-4)              | 0.06 (-0.19)      |
| This Week  |         | +8.22% (+4  | 4.32%)  | <b>\$45.03</b> (+\$25.34) | +14.1 (-34.5)     | 75% (-1%)         | 16 (+3)             | 0.44 (+0.13)      |
| This Month |         | +12.44% (-1 | 10.04%) | \$64.72 (-\$51.82)        | +62.7 (-203.6)    | 75% (-3%)         | 29 (-36)            | 0.75 (-0.79)      |
| This Year  |         | +104.289    | % ( - ) | \$401.71 (-)              | +1,114.4 ( - )    | 82% ( - )         | 224 ( - )           | 5.16 ( - )        |