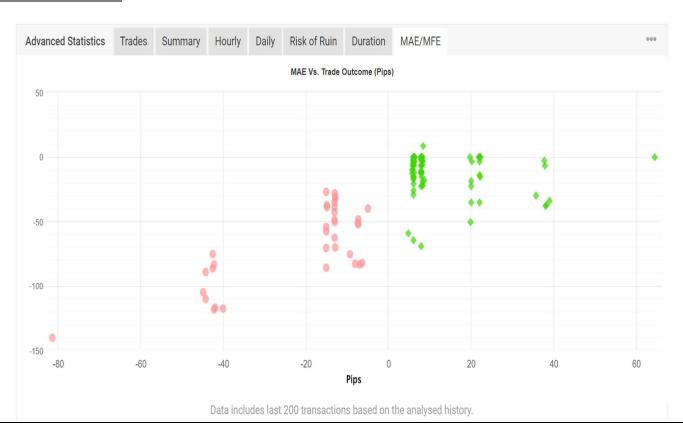

-|--------|
| Loss Size                 |        |      | 100%   | 90     | %         | 80%          | 70%       |          | 60%       | 50%       | 40%    | 30%    | 20%    | 10%    |
| Probability of Loss       |        | 1    | <0.01% | <0.0   | )1%       | <0.01%       | <0.01%    |          | 0.01%     | <0.01%    | <0.01% | <0.01% | <0.01% | <0.01% |
| Consecutive Losing Trades |        |      | 117    | 10     | 06        | 94           | 82        |          | 70        | 59        | 47     | 35     | 23     | 12     |
|                           |        |      |        | Hove   | r over th | ne desired ( | column fo | or a det | ailed exp | lanation. |        |        |        |        |

#### **Trade Duration**



# <u>Maximum Adverse Excursion/Maximum Favorable</u> Excursion



### **Monthly Stats**









### **Trade History**

| 0 | Ticket                                                                                       | Open Date                                                                                                                               | Close date ▼                                                                                                                                             | Symbol                                           | Action                                  | Lots                                                 | Open Price                                                                                     | Close Price                                                                          | Net Profit