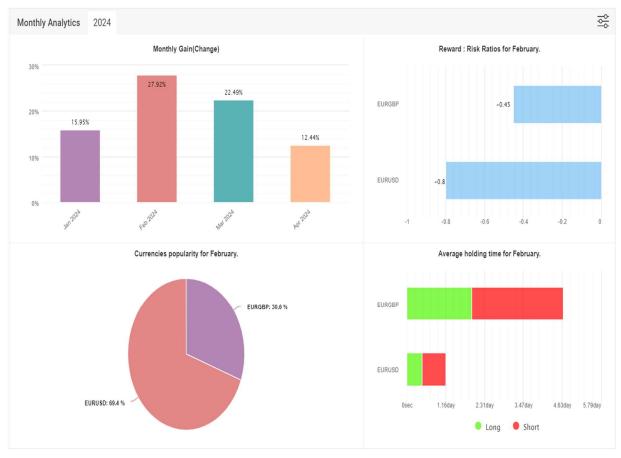

|        |      | 100%   | 90     | %         | 80%          | 70%       |          | 60%       | 50%       | 40%    | 30%    | 20%    | 10%    |
| Probability of Loss       |        | 1    | <0.01% | <0.0   | )1%       | <0.01%       | <0.01%    |          | 0.01%     | <0.01%    | <0.01% | <0.01% | <0.01% | <0.01% |
| Consecutive Losing Trades |        |      | 117    | 10     | 06        | 94           | 82        |          | 70        | 59        | 47     | 35     | 23     | 12     |
|                           |        |      |        | Hove   | r over th | ne desired ( | column fo | or a det | ailed exp | lanation. |        |        |        |        |

#### **Trade Duration**



# <u>Maximum Adverse Excursion/Maximum Favorable</u> Excursion



### **Monthly Stats**









### **Trade History**

| 0 | Ticket                                                                                       | Open Date                                                                                                                               | Close date ▼                                                                                                                                             | Symbol                                           | Action                                  | Lots                                                 | Open Price                                                                                     | Close Price                                                                          | Net Profit