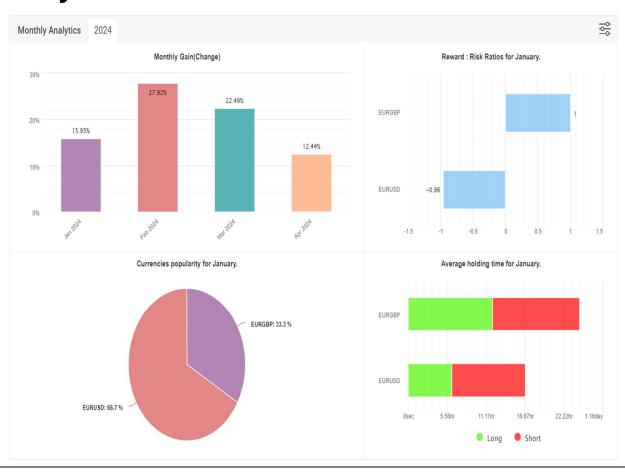

|        |      | 100%   | 90     | %         | 80%          | 70%       |          | 60%       | 50%       | 40%    | 30%    | 20%    | 10%    |
| Probability of Loss       |        | 1    | <0.01% | <0.0   | )1%       | <0.01%       | <0.01%    |          | 0.01%     | <0.01%    | <0.01% | <0.01% | <0.01% | <0.01% |
| Consecutive Losing Trades |        |      | 117    | 10     | 06        | 94           | 82        |          | 70        | 59        | 47     | 35     | 23     | 12     |
|                           |        |      |        | Hove   | r over th | ne desired ( | column fo | or a det | ailed exp | lanation. |        |        |        |        |

#### **Trade Duration**



# <u>Maximum Adverse Excursion/Maximum Favorable</u> Excursion



### **Monthly Stats**









### **Trade History**

| 0 | Ticket                                                                                       | Open Date                                                                                                                               | Close date ▼                                                                                                                                             | Symbol                                           | Action                                  | Lots                                                 | Open Price                                                                                     | Close Price                                                                          | Net Profit