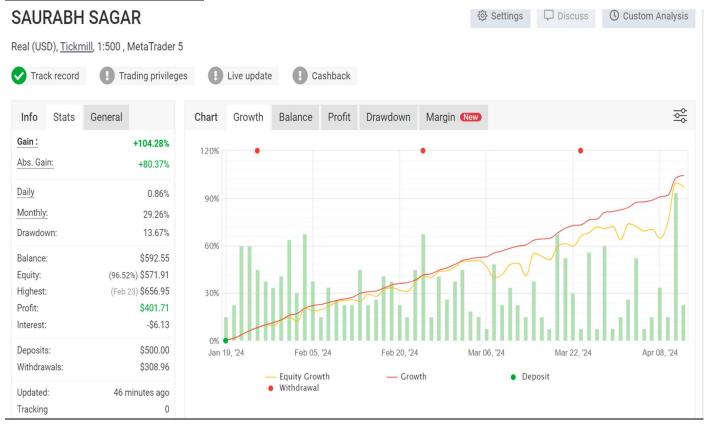

#### **Overall Growth**

#### **Performance Overview**

| Trading    | Periods | Goals       | Browser |                           |                   |                   |                     |                   |
|------------|---------|-------------|---------|---------------------------|-------------------|-------------------|---------------------|-------------------|
| 0          |         | Gain (Diffe | erence) | Profit (Difference)       | Pips (Difference) | Win% (Difference) | Trades (Difference) | Lots (Difference) |
| Today      |         | +0.78% (-4  | 4.85%)  | <b>\$4.60</b> (-\$26.75)  | +22.3 (+65.9)     | 100% (+43%)       | 3 (-4)              | 0.06 (-0.19)      |
| This Week  |         | +8.22% (+4  | 4.32%)  | <b>\$45.03</b> (+\$25.34) | +14.1 (-34.5)     | 75% (-1%)         | 16 (+3)             | 0.44 (+0.13)      |
| This Month |         | +12.44% (-1 | 10.04%) | \$64.72 (-\$51.82)        | +62.7 (-203.6)    | 75% (-3%)         | 29 (-36)            | 0.75 (-0.79)      |
| This Year  |         | +104.289    | % ( - ) | \$401.71 (-)              | +1,114.4 ( - )    | 82% ( - )         | 224 ( - )           | 5.16 ( - )        |