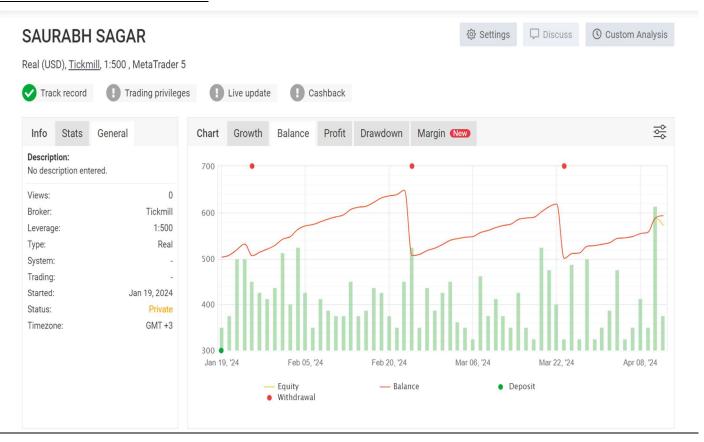

www.dallionsfx.com saurabhsagar@dallionsfx.com



# Dallions FX

Let's Grow Together

#### **RISK WARNING**

Investment in foreign exchange market, marginal or leverage products involves significant level of capital risk. An investor may lose money. Be aware about the risk associated with financial market.

### **Trade Account Analysis**

(April 2024)

#### **Account Details**

Account No : 55622819

**Account Name: Saurabh Sagar** 

Server : Tickmill-Live

Plateform: MetaTrader 5

#### **Operation Details**

Registration : 19.01.2024

Initial Equity : \$ 500

Operation Mode : Algorithm (Expert Advisor)

Expert Advisor : SaurabhSagar\_EA\_Under/Over Valued

Last EA Optimization : 26.01.2024

Report Generated on 11.04.2024,21.00 (GMT +2)

#### **Overall Growth**



#### **Balance Growth**



#### **Profit Increase**



#### **Account Equity DrawDown**



#### **Account Margin**



#### **Performance Overview**

| Trading    | Periods | Goals       | Browser |                           |                   |                   |                     |                   |
|------------|---------|-------------|---------|---------------------------|-------------------|-------------------|---------------------|-------------------|
| 0          |         | Gain (Diffe | erence) | Profit (Difference)       | Pips (Difference) | Win% (Difference) | Trades (Difference) | Lots (Difference) |
| Today      |         | +0.78% (-4  | 4.85%)  | <b>\$4.60</b> (-\$26.75)  | +22.3 (+65.9)     | 100% (+43%)       | 3 (-4)              | 0.06 (-0.19)      |
| This Week  |         | +8.22% (+4  | 4