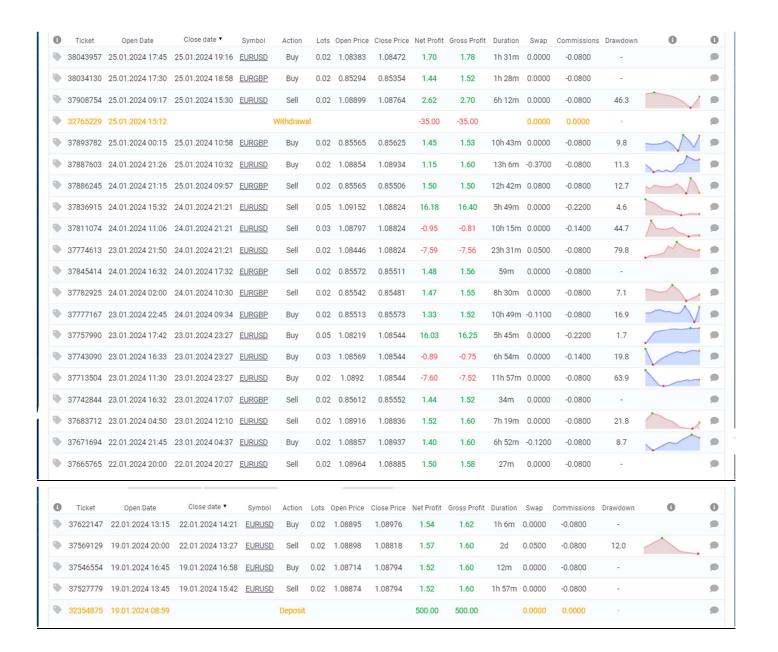

### **Trade History**

| 0 | Ticket                                                                                       | Open Date                                                                                                                               | Close date ▼                                                                                                                                             | Symbol                                           | Action                                  | Lots                                                 | Open Price                                                                                     | Close Price                                                                          | Net Profit                                                       | Gross Profit                                                     | Duration                                                                 | Swap                                                               | Commissions                                                               | Drawdown                                    | 0                                      | 0       |
|---|----------------------------------------------------------------------------------------------|-----------------------------------------------------------------------------------------------------------------------------------------|----------------------------------------------------------------------------------------------------------------------------------------------------------|--------------------------------------------------|-----------------------------------------|------------------------------------------------------|------------------------------------------------------------------------------------------------|--------------------------------------------------------------------------------------|------------------------------------------------------------------|------------------------------------------------------------------|--------------------------------------------------------------------------|--------------------------------------------------------------------|---------------------------------------------------------------------------|---------------------------------------------|----------------------------------------|---------|
| 9 |                                                                                              | 11.04.2024 11:46                                                                                                                        | 11.04.2024 12:05                                                                                                                                         |                                                  |                                         |                                                      | 1.07459                                                                                        | 1.07377                                                                              | 1.56                                                             | 1.64                                                             | 19m                                                                      | 0.0000                                                             | -0.0800                                                                   | 11.5                                        |                                        | 9       |
| • | 44876901                                                                                     | 10.04.2024 18:31                                                                                                                        | 11.04.2024 10:28                                                                                                                                         | EURGBP                                           | Sell                                    | 0.02                                                 | 0.85602                                                                                        | 0.85543                                                                              | 1.48                                                             | 1.48                                                             | 15h 57m                                                                  | 0.0800                                                             | -0.0800                                                                   | 10.1                                        | ~~~                                    | ,       |
| • | 44923322                                                                                     | 11.04.2024 05:33                                                                                                                        | 11.04.2024 09:06                                                                                                                                         | EURUSD                                           | Sell                                    | 0.02                                                 | 1.07455                                                                                        | 1.07373                                                                              | 1.56                                                             | 1.64                                                             | 3h 33m                                                                   | 0.0000                                                             | -0.0800                                                                   | 22.2                                        | MM                                     | 9       |
| • | 44174967                                                                                     | 03.04.2024 17:45                                                                                                                        | 10.04.2024 15:30                                                                                                                                         | EURUSD                                           | Sell                                    | 0.05                                                 | 1.08215                                                                                        | 1.08166                                                                              | 3.15                                                             | 2.45                                                             | 6d                                                                       | 0.9200                                                             | -0.2200                                                                   | 89.5                                        | ~                                      | ,       |
| • | 44705247                                                                                     | 09.04.2024 15:51                                                                                                                        | 10.04.2024 15:30                                                                                                                                         | EURUSD                                           | Sell                                    | 0.08                                                 | 1.08816                                                                                        | 1.08171                                                                              | 51.47                                                            | 51.60                                                            | 23h 38m                                                                  | 0.2100                                                             | -0.3400                                                                   | 73.9                                        |                                        | 9       |
| • | 44022678                                                                                     | 02.04.2024 17:04                                                                                                                        | 10.04.2024 15:30                                                                                                                                         | EURUSD                                           | Sell                                    | 0.03                                                 | 1.07756                                                                                        | 1.08205                                                                              | -12.95                                                           | -13.47                                                           | 7d                                                                       | 0.6400                                                             | -0.1200                                                                   | 121.9                                       | \\\\\\\\\\\\\\\\\\\\\\\\\\\\\\\\\\\\\\ | ,       |
| • | 43986980                                                                                     | 02.04.2024 13:15                                                                                                                        | 10.04.2024 15:30                                                                                                                                         | EURUSD                                           | Sell                                    | 0.02                                                 | 1.07404                                                                                        | 1.08218                                                                              | -15.95                                                           | -16.28                                                           | 8d                                                                       | 0.4100                                                             | -0.0800                                                                   | 140.5                                       | $\sim$                                 | ,       |
| • | 44739022                                                                                     | 09.04.2024 18:37                                                                                                                        | 10.04.2024 12:52                                                                                                                                         | <u>EURUSD</u>                                    | Buy                                     | 0.02                                                 | 1.0857                                                                                         | 1.0865                                                                               | 1.40                                                             | 1.60                                                             | 18h 15m                                                                  | -0.1200                                                            | -0.0800                                                                   | 78.1                                        | $\bigvee$                              | 9       |
| • | 44152739                                                                                     | 03.04.2024 16:21                                                                                                                        | 10.04.2024 09:03                                                                                                                                         | <u>EURGBP</u>                                    | Sell                                    | 0.03                                                 | 0.85802                                                                                        | 0.856                                                                                | 7.83                                                             | 7.68                                                             | 6d                                                                       | 0.2800                                                             | -0.1300                                                                   | 23.1                                        |                                        | 9       |
| • | 43832128                                                                                     | 01.04.2024 09:48                                                                                                                        | 10.04.2024 09:03                                                                                                                                         | EURGBP                                           | Sell                                    | 0.02                                                 | 0.85451                                                                                        | 0.856                                                                                | -3.60                                                            | -3.78                                                            | 8d                                                                       | 0.2600                                                             | -0.0800                                                                   | 43.0                                        | M                                      | 9       |
| • | 44651697                                                                                     | 09.04.2024 06:18                                                                                                                        | 09.04.2024 12:30                                                                                                                                         | EURUSD                                           | Buy                                     | 0.02                                                 | 1.08567                                                                                        | 1.08647                                                                              | 1.52                                                             | 1.60                                                             | 6h 12m                                                                   | 0.0000                                                             | -0.0800                                                                   | 11.3                                        | ~~^                                    | ,       |
| • | 44628044                                                                                     | 08.04.2024 21:15                                                                                                                        | 09.04.2024 03:02                                                                                                                                         | EURGBP                                           | Buy                                     | 0.02                                                 | 0.85763                                                                                        | 0.85823                                                                              | 1.33                                                             | 1.52                                                             | 5h 47m                                                                   | -0.1100                                                            | -0.0800                                                                   | 6.0                                         | M                                      | ,       |
| • | 44537893                                                                                     | 08.04.2024 06:36                                                                                                                        | 08.04.2024 18:10                                                                                                                                         | EURGBP                                           | Buy                                     | 0.02                                                 | 0.85783                                                                                        | 0.85844                                                                              | 1.46                                                             | 1.54                                                             | 11h 33m                                                                  | 0.0000                                                             | -0.0800                                                                   | 9.4                                         | W                                      | 9       |
| • | 44357280                                                                                     | 05.04.2024 04:54                                                                                                                        | 08.04.2024 16:40                                                                                                                                         | EURUSD                                           | Buy                                     | 0.03                                                 | 1.08266                                                                                        | 1.08487                                                                              | 6.32                                                             | 6.63                                                             | 3d                                                                       | -0.1800                                                            | -0.1300                                                                   | 53.8                                        | · · · · · ·                            | 9       |
| • | 44314203                                                                                     | 04.04.2024 20:15                                                                                                                        | 08.04.2024 16:40                                                                                                                                         | EURUSD                                           | Buy                                     | 0.02                                                 | 1.08616                                                                                        | 1.08487                                                                              | -2.90                                                            | -2.58                                                            | 3d                                                                       | -0.2400                                                            | -0.0800                                                                   | 70.2                                        |                                        | 9       |
| • | 44468509                                                                                     | 05.04.2024 21:29                                                                                                                        | 08.04.2024 03:54                                                                                                                                         | <u>EURGBP</u>                                    | Buy                                     | 0.02                                                 | 0.85758                                                                                        | 0.85819                                                                              | 1.35                                                             | 1.54                                                             | 2d                                                                       | -0.1100                                                            | -0.0800                                                                   | 5.3                                         | $\sim$                                 | ,       |
| • | 44394408                                                                                     | 05.04.2024 14:00                                                                                                                        | 05.04.2024 15:31                                                                                                                                         | <u>EURGBP</u>                                    | Buy                                     | 0.02                                                 | 0.8576                                                                                         | 0.85824                                                                              | 1.53                                                             | 1.61                                                             | 1h 31m                                                                   | 0.0000                                                             | -0.0800                                                                   | 2.7                                         | ~                                      | 90      |
| • | 44313065                                                                                     | 04.04.2024 20:00                                                                                                                        | 05.04.2024 09:22                                                                                                                                         | EURGBP                                           | Buy                                     | 0.02                                                 | 0.85734                                                                                        | 0.85796                                                                              | 1.37                                                             | 1.56                                                             | 13h 22m                                                                  | -0.1100                                                            | -0.0800                                                                   | 8.6                                         | ~~~                                    | 90      |
| 9 | 44192724                                                                                     | 03.04.2024 19:27                                                                                                                        | 04.04.2024 10:51                                                                                                                                         | <u>EURGBP</u>                                    | Buy                                     | 0.02                                                 | 0.85678                                                                                        | 0.85738                                                                              | 1.12                                                             | 1.52                                                             | 15h 24m                                                                  | -0.3200                                                            | -0.0800                                                                   | 6.9                                         | ~~~                                    | 9       |
| • | 43875801                                                                                     | 01.04.2024 17:00                                                                                                                        | 03.04.2024 17:00                                                                                                                                         | EURUSD                                           | Buy                                     | 0.05                                                 | 1.07592                                                                                        | 1.07982                                                                              | 18.66                                                            | 19.50                                                            | 2d                                                                       | -0.6200                                                            | -0.2200                                                                   | 34.5                                        |                                        | ,       |
| 0 | Ticket                                                                                       | Open Date                                                                                                                               | Close date ▼                                                                                                                                             | Symbol                                           | Action                                  | Lots                                                 | Open Price                                                                                     | Close Price                                                                          | Net Profit                                                       | Gross Profit                                                     | Duration                                                                 | Swap                                                               | Commissions                                                               | Drawdown                                    | 0                                      | 0       |
| • | 43632560                                                                                     | 28.03.2024 10:18                                                                                                                        | 03.04.2024 17:00                                                                                                                                         | EURUSD                                           | Buy                                     | 0.03                                                 | 1.08079                                                                                        | 1.07998                                                                              | -3.31                                                            | -2.43                                                            | 6d                                                                       | -0.7600                                                            | -0.1200                                                                   | 86.5                                        | ~~                                     | ,       |
| • | 43434639                                                                                     | 26.03.2024 17:45                                                                                                                        | 03.04.2024 17:00                                                                                                                                         | EURUSD                                           | Buy                                     | 0.02                                                 | 1.08429                                                                                        | 1.08028                                                                              | -9.07                                                            | -8.02                                                            | 7d                                                                       | -0.9700                                                            | -0.0800                                                                   | 117.9                                       | ~~                                     | 9       |
| • | 44123553                                                                                     | 03.04.2024 12:30                                                                                                                        | 03.04.2024 13:00                                                                                                                                         | EURGBP                                           | Buy                                     | 0.02                                                 | 0.85592                                                                                        | 0.85654                                                                              | 1.48                                                             | 1.56                                                             | 29m                                                                      | 0.0000                                                             | -0.0800                                                                   | -                                           |                                        | 90      |
| • | 44060679                                                                                     | 02.04.2024 21:30                                                                                                                        | 03.04.2024 05:40                                                                                                                                         | EURGBP                                           | Buy                                     | 0.02                                                 | 0.85634                                                                                        | 0.85695                                                                              | 1.34                                                             | 1.53                                                             | 8h 10m                                                                   | -0.1100                                                            | -0.0800                                                                   | 4.2                                         | $\sim$                                 | 9       |
| • | 43658700                                                                                     | 28.03.2024 13:52                                                                                                                        | 02.04.2024 16:44                                                                                                                                         | EURGBP                                           | Buy                                     | 0.03                                                 | 0.85508                                                                                        | 0.85708                                                                              | 6.87                                                             | 7.54                                                             | 5d                                                                       | -0.5500                                                            | -0.1200                                                                   | 25.3                                        | W                                      | 90      |
| • | 43229699                                                                                     | 25.03.2024 00:05                                                                                                                        | 02.04.2024 16:44                                                                                                                                         | EURGBP                                           | Buy                                     | 0.02                                                 | 0.85858                                                                                        | 0.85708                                                                              | -4.84                                                            | -3.77                                                            | 8d                                                                       | -0.9900                                                            | -0.0800                                                                   | 58.4                                        | ~~~                                    | 9       |
| • | 43918295                                                                                     | 02.04.2024 01:28                                                                                                                        | 02.04.2024 03:01                                                                                                                                         | EURUSD                                           | Sell                                    | 0.02                                                 | 1.07425                                                                                        | 1.07345                                                                              | 1.52                                                             | 1.60                                                             | 1h 32m                                                                   | 0.0000                                                             | -0.0800                                                                   | 4.8                                         |                                        | ,       |
| • | 43747959                                                                                     | 29.03.2024 13:36                                                                                                                        | 01.04.2024 15:25                                                                                                                                         | EURUSD                                           | Sell                                    | 0.02                                                 | 1.07857                                                                                        | 1.07775                                                                              | 1.62                                                             | 1.64                                                             | 3d                                                                       | 0.0600                                                             | -0.0800                                                                   | 39.7                                        |                                        | 9       |
| • | 43765291                                                                                     | 29.03.2024 21:00                                                                                                                        | 01.04.2024 01:00                                                                                                                                         | EURGBP                                           | Sell                                    | 0.02                                                 | 0.85477                                                                                        | 0.8542                                                                               | 1.40                                                             | 1.44                                                             | 2d                                                                       | 0.0400                                                             | -0.0800                                                                   | 10.3                                        |                                        | 9       |
| • | 43747759                                                                                     | 29.03.2024 13:30                                                                                                                        |                                                                                                                                                          |                                                  |                                         |                                                      |                                                                                                |                                                                                      |                                                                  |                                                                  |                                                                          |                                                                    |                                                                           |                                             | 10 1                                   |         |
|   |                                                                                              |                                                                                                                                         | 29.03.2024 17:00                                                                                                                                         | <b>EURGBP</b>                                    | Sell                                    | 0.02                                                 | 0.85461                                                                                        | 0.85398                                                                              | 1.51                                                             | 1.59                                                             | 3h 30m                                                                   | 0.0000                                                             | -0.0800                                                                   | 9.5                                         | V \                                    | 90      |
| - | 43680133                                                                                     | 28.03.2024 16:15                                                                                                                        |                                                                                                                                                          |                                                  |                                         |                                                      | 0.85461<br>1.08092                                                                             | 0.85398<br>1.08012                                                                   | 1.51<br>1.52                                                     | 1.59                                                             | 3h 30m<br>1h 33m                                                         |                                                                    | -0.0800<br>-0.0800                                                        | 9.5                                         | V                                      |         |
| • |                                                                                              |                                                                                                                                         | 28.03.2024 17:48                                                                                                                                         | EURUSD                                           | Sell                                    | 0.02                                                 | 1.08092                                                                                        |                                                                                      |                                                                  |                                                                  | 1h 33m                                                                   |                                                                    |                                                                           |                                             |                                        | 9       |
|   | 42130739                                                                                     | 28.03.2024 16:15                                                                                                                        | 28.03.2024 17:48<br>28.03.2024 13:00                                                                                                                     | EURUSD<br>EURGBP                                 | Sell                                    | 0.02                                                 | 1.08092<br>0.85466                                                                             | 1.08012                                                                              | 1.52                                                             | 1.60                                                             | 1h 33m                                                                   | 0.0000                                                             | -0.0800                                                                   | -                                           |                                        | 9       |
| • | 42130739<br>43127676                                                                         | 28.03.2024 16:15<br>12.03.2024 10:57                                                                                                    | 28.03.2024 17:48<br>28.03.2024 13:00<br>28.03.2024 13:00                                                                                                 | EURUSD  EURGBP  EURGBP                           | Sell<br>Sell                            | 0.02<br>0.03<br>0.05                                 | 1.08092<br>0.85466<br>0.85916                                                                  | 1.08012<br>0.85559                                                                   | 1.52                                                             | 1.60<br>-3.51                                                    | 1h 33m<br>16d<br>6d                                                      | 0.0000                                                             | -0.0800<br>-0.1300                                                        | 93.2                                        |                                        | 9       |
| • | 42130739<br>43127676<br>42007935                                                             | 28.03.2024 16:15<br>12.03.2024 10:57<br>22.03.2024 11:02                                                                                | 28.03.2024 17:48<br>28.03.2024 13:00<br>28.03.2024 13:00<br>28.03.2024 13:00                                                                             | EURGBP EURGBP EURGBP                             | Sell<br>Sell<br>Sell                    | 0.02<br>0.03<br>0.05<br>0.02                         | 1.08092<br>0.85466<br>0.85916<br>0.85116                                                       | 1.08012<br>0.85559<br>0.85559                                                        | 1.52<br>-2.75<br>22.87                                           | 1.60<br>-3.51<br>22.48                                           | 1h 33m<br>16d<br>6d                                                      | 0.0000<br>0.8900<br>0.6100<br>0.6200                               | -0.0800<br>-0.1300<br>-0.2200                                             | 93.2<br>47.1                                |                                        | 9 9     |
| • | 42130739<br>43127676<br>42007935<br>43614501                                                 | 28.03.2024 16:15<br>12.03.2024 10:57<br>22.03.2024 11:02<br>11.03.2024 02:15<br>28.03.2024 05:45                                        | 28.03.2024 17:48<br>28.03.2024 13:00<br>28.03.2024 13:00<br>28.03.2024 13:00<br>28.03.2024 10:07                                                         | EURUSD EURGBP EURGBP EURUSD                      | Sell<br>Sell<br>Sell<br>Sell            | 0.02<br>0.03<br>0.05<br>0.02<br>0.02                 | 1.08092<br>0.85466<br>0.85916<br>0.85116<br>1.08229                                            | 1.08012<br>0.85559<br>0.85559<br>0.85559                                             | 1.52<br>-2.75<br>22.87<br>-10.62                                 | 1.60<br>-3.51<br>22.48<br>-11.16                                 | 1h 33m<br>16d<br>6d<br>17d                                               | 0.0000<br>0.8900<br>0.6100<br>0.6200<br>0.0000                     | -0.0800<br>-0.1300<br>-0.2200<br>-0.0800                                  | 93.2<br>47.1<br>110.6                       |                                        | 9 9     |
| • | 42130739<br>43127676<br>42007935<br>43614501<br>43573119                                     | 28.03.2024 16:15<br>12.03.2024 10:57<br>22.03.2024 11:02<br>11.03.2024 02:15<br>28.03.2024 05:45<br>27.03.2024 19:30                    | 28.03.2024 17:48<br>28.03.2024 13:00<br>28.03.2024 13:00<br>28.03.2024 13:00<br>28.03.2024 10:07<br>28.03.2024 01:13                                     | EURUSD  EURGBP  EURGBP  EURGBP  EURUSD  EURUSD   | Sell Sell Sell Sell Sell                | 0.02<br>0.03<br>0.05<br>0.02<br>0.02                 | 1.08092<br>0.85466<br>0.85916<br>0.85116<br>1.08229<br>1.08211                                 | 1.08012<br>0.85559<br>0.85559<br>0.85559<br>1.08149<br>1.08129                       | 1.52<br>-2.75<br>22.87<br>-10.62<br>1.52<br>1.74                 | 1.60<br>-3.51<br>22.48<br>-11.16<br>1.60<br>1.64                 | 1h 33m<br>16d<br>6d<br>17d<br>4h 22m<br>5h 43m                           | 0.0000<br>0.8900<br>0.6100<br>0.6200<br>0.0000<br>0.1800           | -0.0800<br>-0.1300<br>-0.2200<br>-0.0800<br>-0.0800<br>-0.0800            | 93.2<br>47.1<br>110.6<br>39.6<br>6.6        |                                        | 9 9 9   |
| • | 42130739<br>43127676<br>42007935<br>43614501<br>43573119<br>43489648                         | 28.03.2024 16:15 12.03.2024 10:57 22.03.2024 11:02 11.03.2024 02:15 28.03.2024 05:45 27.03.2024 08:15                                   | 28.03.2024 17:48 28.03.2024 13:00 28.03.2024 13:00 28.03.2024 13:00 28.03.2024 10:07 28.03.2024 01:13 27.03.2024 14:56                                   | EURUSD EURGBP EURGBP EURUSD EURUSD EURUSD        | Sell Sell Sell Sell Sell Sell           | 0.02<br>0.03<br>0.05<br>0.02<br>0.02<br>0.02         | 1.08092<br>0.85466<br>0.85916<br>0.85116<br>1.08229<br>1.08211                                 | 1.08012<br>0.85559<br>0.85559<br>0.85559<br>1.08149<br>1.08129<br>1.08206            | 1.52<br>-2.75<br>22.87<br>-10.62<br>1.52<br>1.74                 | 1.60<br>-3.51<br>22.48<br>-11.16<br>1.60<br>1.64                 | 1h 33m<br>16d<br>6d<br>17d<br>4h 22m<br>5h 43m<br>6h 41m                 | 0.0000<br>0.8900<br>0.6100<br>0.6200<br>0.0000<br>0.1800<br>0.0000 | -0.0800<br>-0.1300<br>-0.2200<br>-0.0800<br>-0.0800<br>-0.0800            | 93.2<br>47.1<br>110.6<br>39.6<br>6.6<br>6.9 |                                        | 9 9 9   |
| • | 42130739<br>43127676<br>42007935<br>43614501<br>43573119<br>43489648<br>43394108             | 28.03.2024 16:15 12.03.2024 10:57 22.03.2024 11:02 11.03.2024 02:15 28.03.2024 05:45 27.03.2024 19:30 27.03.2024 08:15 26.03.2024 13:31 | 28.03.2024 17:48 28.03.2024 13:00 28.03.2024 13:00 28.03.2024 13:00 28.03.2024 10:07 28.03.2024 01:13 27.03.2024 14:56 26.03.2024 17:29                  | EURUSD EURGBP EURGBP EURUSD EURUSD EURUSD        | Sell Sell Sell Sell Sell Sell           | 0.02<br>0.03<br>0.05<br>0.02<br>0.02<br>0.02         | 1.08092<br>0.85466<br>0.85916<br>0.85116<br>1.08229<br>1.08211<br>1.08286                      | 1.08012<br>0.85559<br>0.85559<br>0.85559<br>1.08149<br>1.08129<br>1.08206<br>1.08418 | 1.52<br>-2.75<br>22.87<br>-10.62<br>1.52<br>1.74<br>1.52<br>6.43 | 1.60<br>-3.51<br>22.48<br>-11.16<br>1.60<br>1.64<br>1.60<br>6.57 | 1h 33m<br>16d<br>6d<br>17d<br>4h 22m<br>5h 43m<br>6h 41m<br>3h 57m       | 0.0000<br>0.8900<br>0.6100<br>0.6200<br>0.0000<br>0.1800<br>0.0000 | -0.0800<br>-0.1300<br>-0.2200<br>-0.0800<br>-0.0800<br>-0.0800<br>-0.1400 | 93.2<br>47.1<br>110.6<br>39.6<br>6.6<br>6.9 |                                        | 9 9 9 9 |
| • | 42130739<br>43127676<br>42007935<br>43614501<br>43573119<br>43489648<br>43394108<br>43281620 | 28.03.2024 16:15 12.03.2024 10:57 22.03.2024 11:02 11.03.2024 02:15 28.03.2024 05:45 27.03.2024 08:15                                   | 28.03.2024 17:48 28.03.2024 13:00 28.03.2024 13:00 28.03.2024 13:00 28.03.2024 10:07 28.03.2024 01:13 27.03.2024 14:56 26.03.2024 17:29 26.03.2024 17:29 | EURUSD EURGBP EURGBP EURUSD EURUSD EURUSD EURUSD | Sell Sell Sell Sell Sell Sell Sell Sell | 0.02<br>0.03<br>0.05<br>0.02<br>0.02<br>0.02<br>0.03 | 1.08092<br>0.85466<br>0.85916<br>0.85116<br>1.08229<br>1.08211<br>1.08286<br>1.08637<br>1.0829 | 1.08012<br>0.85559<br>0.85559<br>0.85559<br>1.08149<br>1.08129<br>1.08206            | 1.52<br>-2.75<br>22.87<br>-10.62<br>1.52<br>1.74                 | 1.60<br>-3.51<br>22.48<br>-11.16<br>1.60<br>1.64                 | 1h 33m<br>16d<br>6d<br>17d<br>4h 22m<br>5h 43m<br>6h 41m<br>3h 57m<br>1d | 0.0000<br>0.8900<br>0.6100<br>0.6200<br>0.0000<br>0.1800<br>0.0000 | -0.0800<br>-0.1300<br>-0.2200<br>-0.0800<br>-0.0800<br>-0.0800            | 93.2<br>47.1<br>110.6<br>39.6<br>6.6<br>6.9 |                                        | 9 9 9   |