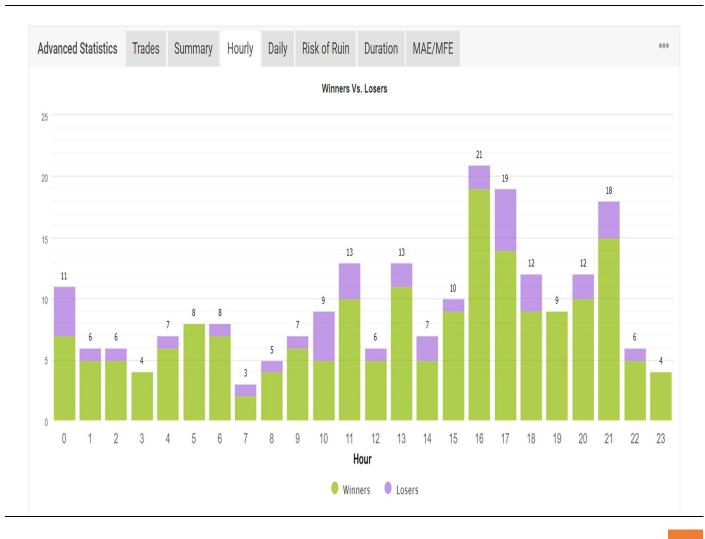

| Advanced St | atistics | Trades | Summary    | Hourly | Daily | Risk o | f Ruin     | Duration | MAE/ | MFE   |            |           |          | 000 |
|-------------|----------|--------|------------|--------|-------|--------|------------|----------|------|-------|------------|-----------|----------|-----|
|             |          | Longs  | 3          |        |       | Shorts |            |          |      |       | Total      |           |          |     |
| Currency    | Trades   | Pips   | Profit(\$) | Trad   | es    | Pips   | Profit(\$) | Tra      | des  | Pips  | Profit(\$) | Won(%)    | Lost(%)  |     |
| EURGBP      | 46       | 250.3  | 60.94      | 34     |       | 147.5  | 58.59      | 8        | 0    | 397.8 | 119.53     | 71 (89%)  | 9 (11%)  | ₩.  |
| EURUSD      | 68       | 381.0  | 113.43     | 76     | )     | 335.6  | 168.75     | 14       | 14   | 716.6 | 282.18     | 113 (78%) | 31 (22%) | ₩.  |