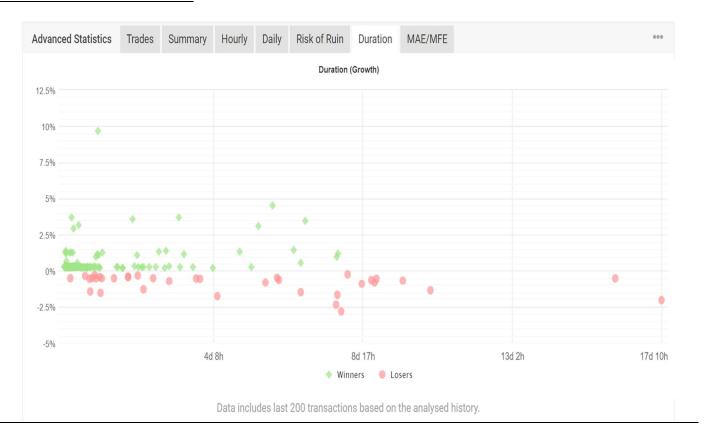

-----|----------|-----------|-----------|--------|--------|--------|--------|
| Loss Size                 |        |      | 100%   | 90     | %         | 80%          | 70%       |          | 60%       | 50%       | 40%    | 30%    | 20%    | 10%    |
| Probability of Loss       |        | 1    | <0.01% | <0.0   | )1%       | <0.01%       | <0.01%    |          | 0.01%     | <0.01%    | <0.01% | <0.01% | <0.01% | <0.01% |
| Consecutive Losing Trades |        |      | 117    | 10     | 06        | 94           | 82        |          | 70        | 59        | 47     | 35     | 23     | 12     |
|                           |        |      |        | Hove   | r over th | ne desired ( | column fo | or a det | ailed exp | lanation. |        |        |        |        |

#### **Trade Duration**



# <u>Maximum Adverse Excursion/Maximum Favorable</u> Excursion



### **Monthly Stats**









### **Trade History**

| 0 | Ticket                                                                                       | Open Date                                                                                                                               | Close date ▼                                                                                                                                             | Symbol                                           | Action                                  | Lots                                                 | Open Price                                                                                     | Close Price