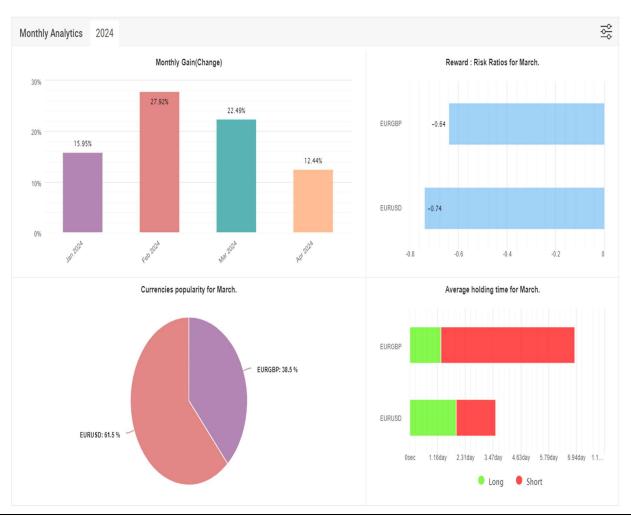

|        |      | 100%   | 90     | %         | 80%          | 70%       |          | 60%       | 50%       | 40%    | 30%    | 20%    | 10%    |
| Probability of Loss       |        | 1    | <0.01% | <0.0   | )1%       | <0.01%       | <0.01%    |          | 0.01%     | <0.01%    | <0.01% | <0.01% | <0.01% | <0.01% |
| Consecutive Losing Trades |        |      | 117    | 10     | 06        | 94           | 82        |          | 70        | 59        | 47     | 35     | 23     | 12     |
|                           |        |      |        | Hove   | r over th | ne desired ( | column fo | or a det | ailed exp | lanation. |        |        |        |        |

#### **Trade Duration**



# <u>Maximum Adverse Excursion/Maximum Favorable</u> Excursion



### **Monthly Stats**









### **Trade History**

| 0 | Ticket                                                                                       | Open Date                                                                                                                               | Close date ▼                                                                                                                                             | Symbol                                           | Action                                  | Lots                                                 | Open Price                                                                                     | Close Price                                                                          | Net Profit