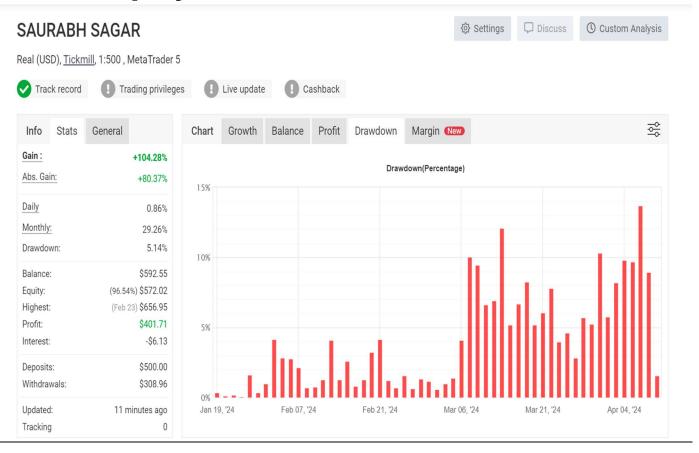

Let's Grow Together

#### **RISK WARNING**

Investment in foreign exchange market, marginal or leverage products involves significant level of capital risk. An investor may lose money. Be aware about the risk associated with financial market.

### **Trade Account Analysis**

(April 2024)

#### **Account Details**

Account No : 55622819

**Account Name: Saurabh Sagar** 

Server : Tickmill-Live

Plateform: MetaTrader 5

#### **Operation Details**

Registration : 19.01.2024

Initial Equity : \$ 500

Operation Mode : Algorithm (Expert Advisor)

Expert Advisor : SaurabhSagar\_EA\_Under/Over Valued

Last EA Optimization : 26.01.2024

Report Generated on 11.04.2024,21.00 (GMT +2)

#### **Overall Growth**



#### **Balance Growth**



#### **Profit Increase**



#### **Account Equity DrawDown**



#### **Account Margin**



#### **Performance Overview**

| Trading    | Periods | Goals       | Browser |                           |                   |                   |                     |                   |
|------------|---------|-------------|---------|---------------------------|-------------------|-------------------|---------------------|-------------------|
| 0          |         | Gain (Diffe | erence) | Profit (Difference)       | Pips (Difference) | Win% (Difference) | Trades (Difference) | Lots (Difference) |
| Today      |         | +0.78% (-4  | 4.85%)  | <b>\$4.60</b> (-\$26.75)  | +22.3 (+65.9)     | 100% (+43%)       | 3 (-4)              | 0.06 (-0.19)      |
| This Week  |         | +8.22% (+4  | 4.32%)  | <b>\$45.03</b> (+\$25.34) | +14.1 (-34.5)     | 75% (-1