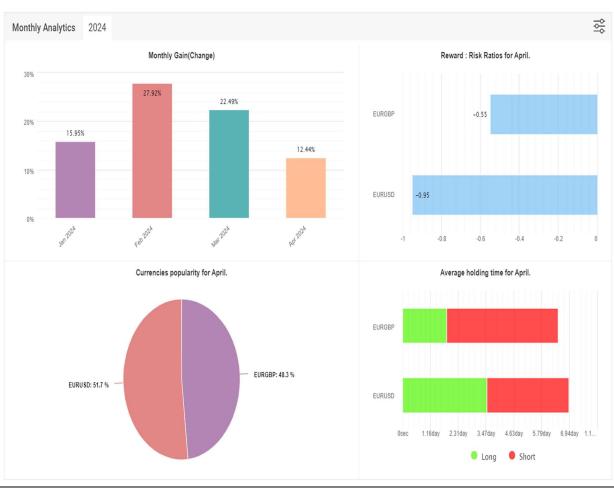

|        |      | 100%   | 90     | %         | 80%          | 70%       |          | 60%       | 50%       | 40%    | 30%    | 20%    | 10%    |
| Probability of Loss       |        | 1    | <0.01% | <0.0   | )1%       | <0.01%       | <0.01%    |          | 0.01%     | <0.01%    | <0.01% | <0.01% | <0.01% | <0.01% |
| Consecutive Losing Trades |        |      | 117    | 10     | 06        | 94           | 82        |          | 70        | 59        | 47     | 35     | 23     | 12     |
|                           |        |      |        | Hove   | r over th | ne desired ( | column fo | or a det | ailed exp | lanation. |        |        |        |        |

#### **Trade Duration**



# <u>Maximum Adverse Excursion/Maximum Favorable</u> Excursion



### **Monthly Stats**









### **Trade History**

| 0 | Ticket                                                                                       | Open Date                                                                                                                               | Close date ▼                                                                                                                                             | Symbol                                           | Action                                  | Lots                                                 | Open Price                                                                                     | Close Price                                                                          | Net Profit