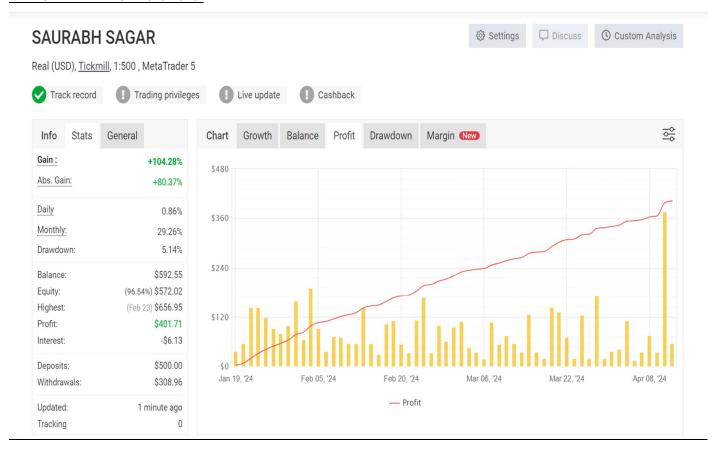

gar@dallionsfx.com



# Dallions FX

Let's Grow Together

#### **RISK WARNING**

Investment in foreign exchange market, marginal or leverage products involves significant level of capital risk. An investor may lose money. Be aware about the risk associated with financial market.

### **Trade Account Analysis**

(April 2024)

#### **Account Details**

Account No : 55622819

**Account Name: Saurabh Sagar** 

Server : Tickmill-Live

Plateform: MetaTrader 5

#### **Operation Details**

Registration : 19.01.2024

Initial Equity : \$ 500

Operation Mode : Algorithm (Expert Advisor)

Expert Advisor : SaurabhSagar\_EA\_Under/Over Valued

Last EA Optimization : 26.01.2024

Report Generated on 11.04.2024,21.00 (GMT +2)

#### **Overall Growth**



#### **Balance Growth**



#### **Profit Increase**



#### **Account Equity DrawDown**



#### **Account Margin**



#### **Performance Overview**

| Trading    | Periods | Goals       | Browser |                           |                   |                   |                     |                   |
|------------|---------|-------------|---------|---------------------------|-------------------|-------------------|---------------------|-------------------|
| 0          |         | Gain (Diffe | erence) | Profit (Difference)       | Pips (Difference) | Win% (Difference) | Trades (Difference) | Lots (Difference) |
| Today      |         | +0.78% (-4  | 4.85%)  | <b>\$4.60</b> (-\$26.75)  | +22.3 (+65.9)     | 100% (+43%)       | 3 (-4)              | 0.06 (-0.19)      |
| This Week  |         | +8.22% (+4  | 4.32%)  | <b>\$45.03</b> (+\$